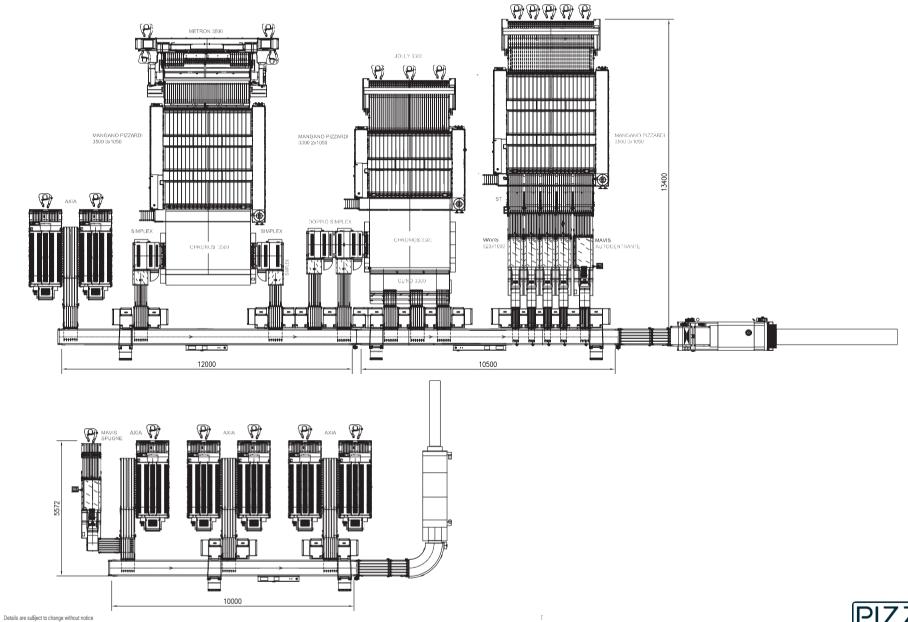

Due to maximum flexibility in combining the basic elements, configurations can be customised to meet your clients' needs.

It optimises the installation of your laundry equipment because it requires less space and manpower.

#### FEATURES

The special unloading device comes into operation automatically, at variable speeds, and is equipped with everything necessary for handling unpacked folded bundles of laundry.

Only electrical equipment is used for all movements.

The height from the floor is 520 mm. Access to the machines is ensured by special ladders fitted with the necessary safety equipment.

An easy-to-program control unit manages the entire system.

It can be combined with the Mati ® production monitoring and control system.





# TEREN



## **EXAMPLES OF TEREN INSTALLATIONS**



JOLLY 3500

PIZZAR