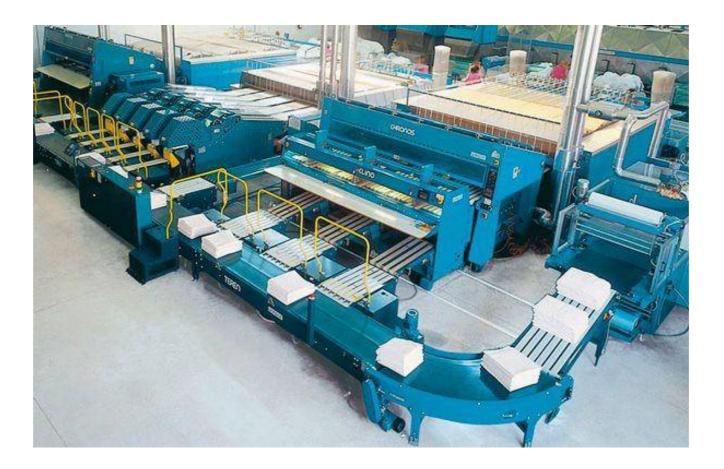

## **APPLICATIONS**

Teren is a system for automatically collecting folded linen and direct supplying it to the wrapping machine.

### CONFIGURATIONS

Due to maximum flexibility in combining the basic elements, configurations can be customised to meet your clients' needs.

It optimises the installation of your laundry equipment because it requires less space and manpower.

#### FEATURES

The special unloading device comes into operation automatically, at variable speeds, and is equipped with everything necessary for handling unpacked folded bundles of laundry.

Only electrical equipment is used for all movements.

The height from the floor is 520 mm. Access to the machines is ensured by special ladders fitted with the necessary safety equipment.

An easy-to-program control unit manages the entire system.

It can be combined with the Mati ® production monitoring and control system.